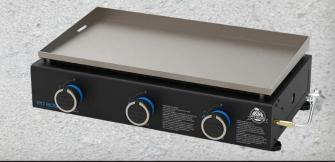

## PROMOTION

wolffbros.com | 888-OK-WOLFF

Mar. 5 - Apr. 2

Purchase \$6,000 in residential tank-type A.O. Smith water heaters and receive a Pit Boss griddle (Value of \$200)

Eligible products are listed on the back of the flyer